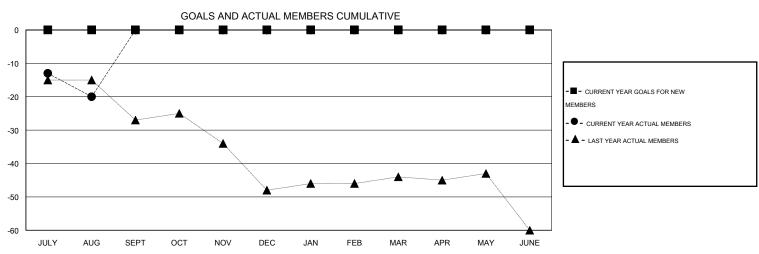

## **LOCATION SOUTH CAROLINA**

GMT CA 1

| Clubs         |                  |                   |                  |                  | Members               |                    |                                     |                    |                  |  |
|---------------|------------------|-------------------|------------------|------------------|-----------------------|--------------------|-------------------------------------|--------------------|------------------|--|
|               | RESUI            | LTS FOR 2016-2017 | •                |                  | RESULTS FOR 2016-2017 |                    |                                     |                    |                  |  |
| QUARTER       | NEW CLUB<br>GOAL | NEW CLUBS         | DROPPED<br>CLUBS | NET<br>GAIN/LOSS | QUARTER               | NEW MEMBER<br>GOAL | CHARTER AND<br>NEW MEMBERS<br>ADDED | DROPPED<br>MEMBERS | NET<br>GAIN/LOSS |  |
| JULY/AUG/SEPT | 0                | 0                 | 0                | 0                | JULY/AUG/SEPT         | 0                  | 10                                  | 30                 | -20              |  |
| OCT/NOV/DEC   | 0                | 0                 | 0                | 0                | OCT/NOV/DEC           | 0                  | 0                                   | 0                  | 0                |  |
| JAN/FEB/MAR   | 0                | 0                 | 0                | 0                | JAN/FEB/MAR           | 0                  | 0                                   | 0                  | 0                |  |
| APR/MAY/JUNE  | 0                | 0                 | 0                | 0                | APR/MAY/JUNE          | 0                  | 0                                   | 0                  | 0                |  |